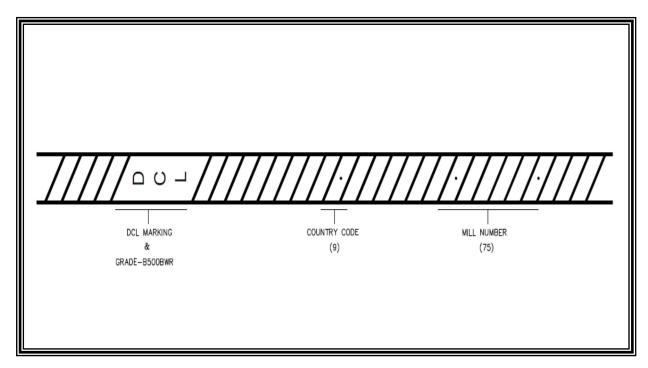

#### APPROVED STEEL BAR MARKING Certification Scheme for Reinforcing Steel

| CERTIFIED FACTORY      | UNION IRON AND STEEL COMPANY LLC                                                  |  |
|------------------------|-----------------------------------------------------------------------------------|--|
| FACTORY LOCATION       | P.O. Box 8529, Industrial City of Abu Dhabi-1 (ICAD-1), Musaffah, Abu Dhabi, UAE. |  |
| CERTIFICATE NUMBER     | CL15020256                                                                        |  |
| COUNTRY CODE           | 9                                                                                 |  |
| MILL NUMBER            | 75                                                                                |  |
| STANDARD SPECIFICATION | ISO 6935-2: 2019                                                                  |  |